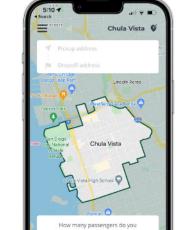

## Go to:

- the grocery store
   a friend's house
- the doctor's office and more!

You can request a ride via the
Circuit Inc. app or by phone.
SHUTTLE SERVICE WILL BE PROVIDED
MONDAY – FRIDAY, 7 A.M. TO 7 P.M.