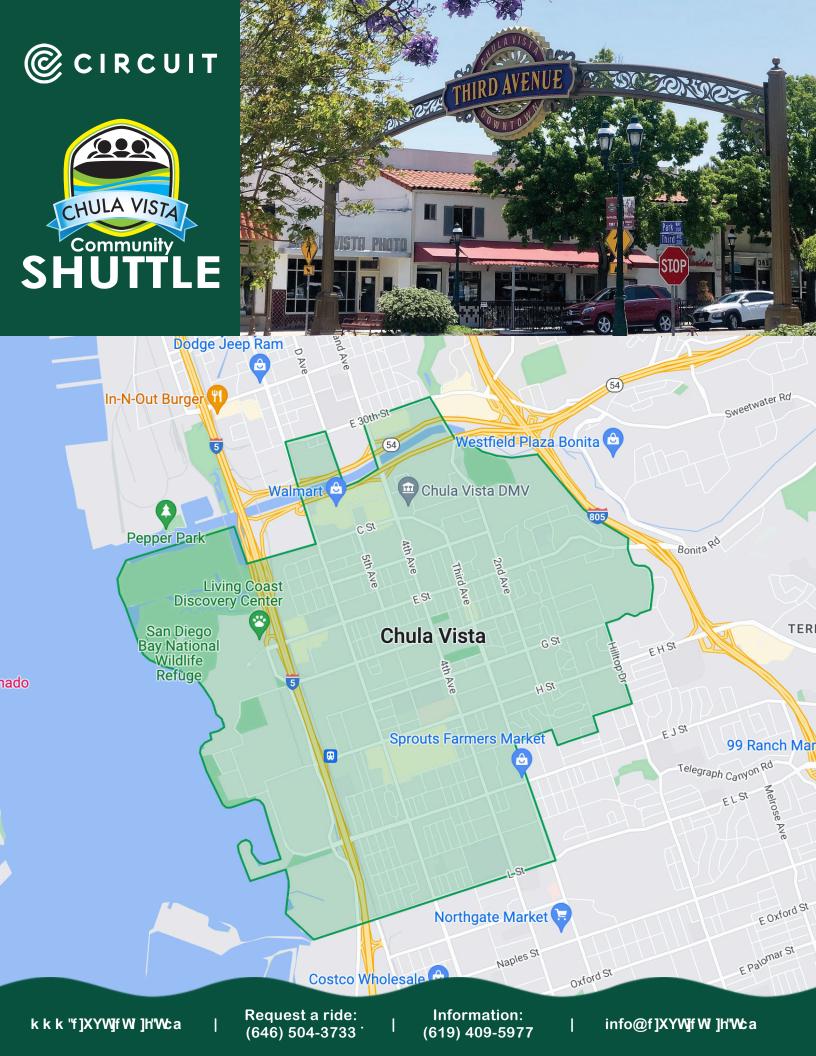

## Age 55+ | Free | All-Electric Vehicles | Door-to-Door Service | ADA Accessible

CATCH A RIDE! Free rides are now offered for those 55+ in northwest Chula Vista.

## Go to:

- the grocery store
   a friend's house
- the doctor's office and more!

You can request a ride via the
Circuit Inc. app or by phone.
SHUTTLE SERVICE WILL BE PROVIDED
MONDAY – FRIDAY, 7 A.M. TO 7 P.M.